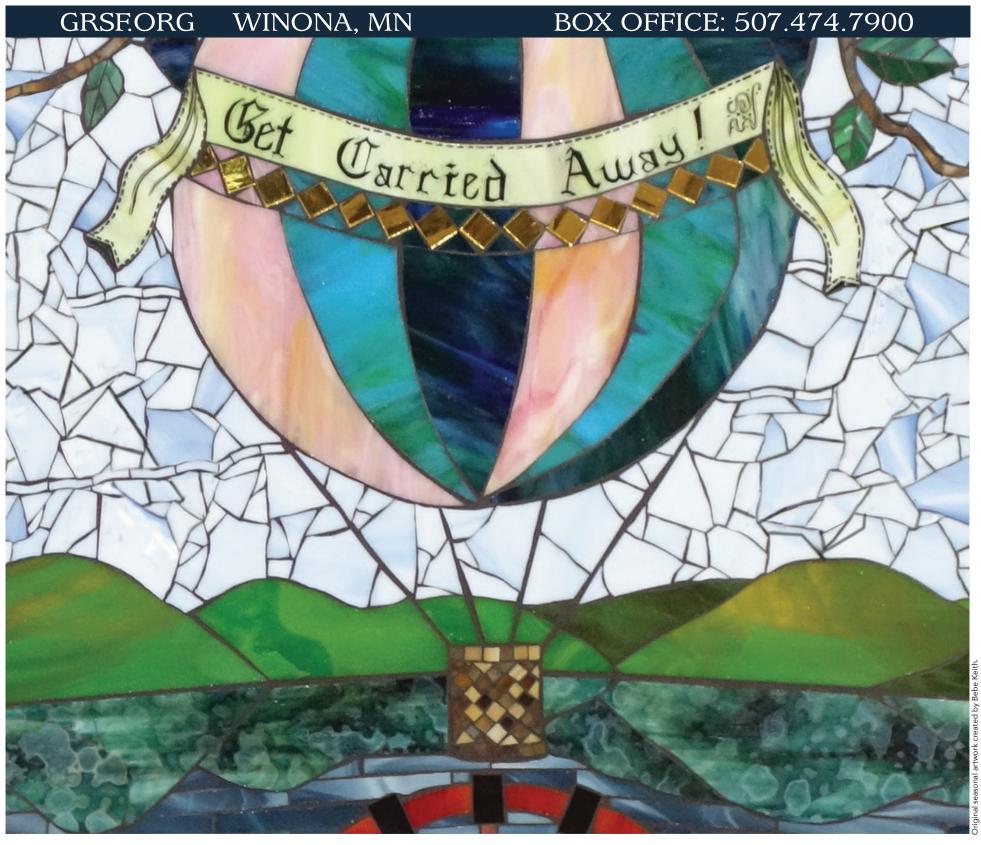

# GREAT RIVER SHAKESPEARE FESTIVAL

Season 13 ~ June 22-July 31, 2016

### JULIUS CAESAR \* AS YOU LIKE IT GEORAMA: A Mississippi River Musical

Book by West Hyler & Matt Schatz Music & Lyrics by Matt Schatz Additional Music, Lyrics & Arrangements by Jack Herrick.

Inspired by Banvard's Folly: Thirteen Tales of People Who Didn't Change the World.